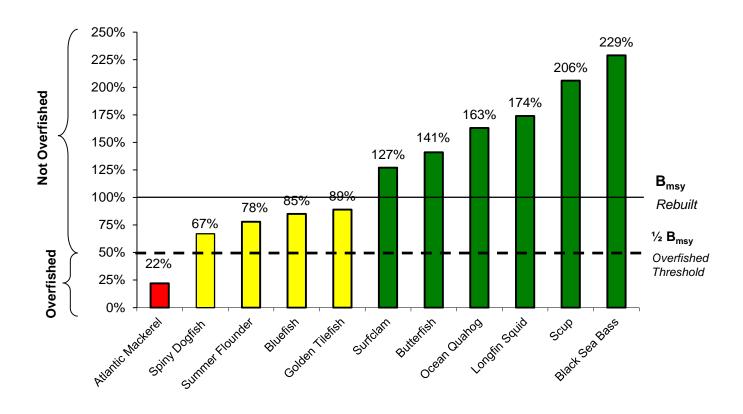

## Stock Size Relative to Biological Reference Points

(as of February 15, 2019)

## Notes:

- Unknown B<sub>msy</sub> Illex squid, monkfish (NFMA & SFMA), and blueline tilefish (North of Cape Hatteras)
- Summer flounder status is preliminary as of the date of this document, pending SSC review and final NMFS determination.
- Of the 14 stocks managed by the Council, 6 are above  $B_{msy},\,5$  are below  $B_{msy},\,$  and 3 are unknown.

| Year of data used to determine stock size |      |
|-------------------------------------------|------|
| Atlantic Mackerel                         | 2016 |
| Black Sea Bass                            | 2015 |
| Bluefish                                  | 2014 |
| Butterfish                                | 2016 |
| Golden Tilefish                           | 2016 |
| Longfin Squid                             | 2016 |
| Ocean Quahog                              | 2016 |
| Spiny Dogfish                             | 2018 |
| Surfclam                                  | 2015 |
| Scup                                      | 2016 |
| Summer Flounder                           | 2017 |