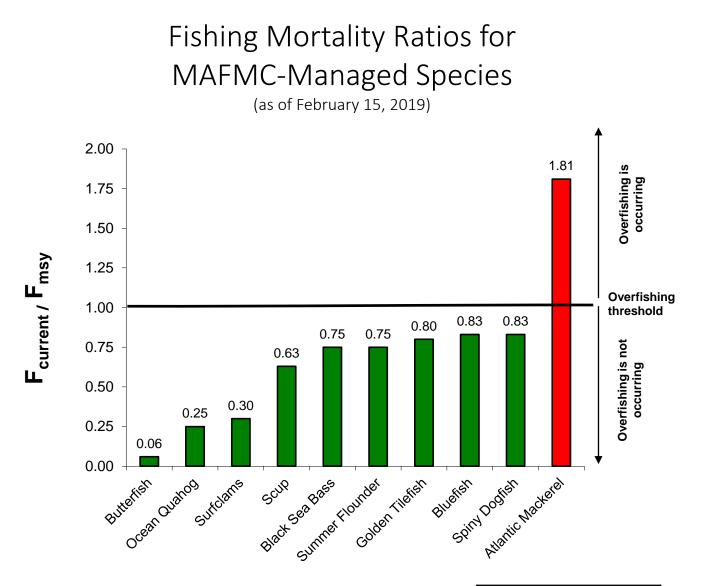

## Notes:

- Unknown fishing mortality: *Illex* squid, Longfin squid, monkfish (NFMA and SFMA), and blueline tilefish (North of Cape Hatteras).
- Summer flounder status is preliminary as of the date of this document, pending SSC review and final NMFS determination.

| Year of data used to<br>determine stock size |      |
|----------------------------------------------|------|
| Atlantic Mackerel                            | 2016 |
| Black Sea Bass                               | 2015 |
| Bluefish                                     | 2014 |
| Butterfish                                   | 2016 |
| Golden Tilefish                              | 2016 |
| Ocean Quahog                                 | 2016 |
| Spiny Dogfish                                | 2017 |
| Surfclam                                     | 2015 |
| Scup                                         | 2016 |
| Summer Flounder                              | 2017 |