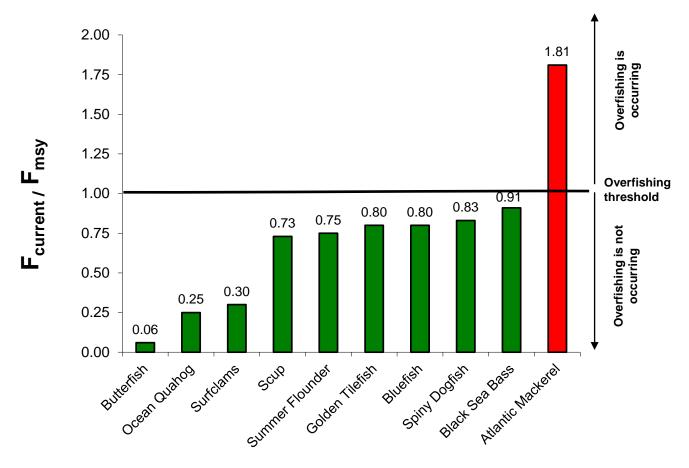

## Fishing Mortality Ratios for MAFMC-Managed Species

(as of 6/2/20)

## Notes:

- Unknown fishing mortality: Illex squid, Longfin squid, monkfish (NFMA and SFMA), blueline tilefish (North of Cape Hatteras), and chub mackerel.
- Of the 15 species managed by the Council, 9 are above F<sub>msy</sub>, 1 is above, and 5 are unknown.

| Year of data used to determine stock size |      |
|-------------------------------------------|------|
| Atlantic Mackerel                         | 2016 |
| Black Sea Bass                            | 2018 |
| Bluefish                                  | 2018 |
| Butterfish                                | 2016 |
| Golden Tilefish                           | 2016 |
| Ocean Quahog                              | 2016 |
| Spiny Dogfish                             | 2017 |
| Surfclam                                  | 2015 |
| Scup                                      | 2018 |
| Summer Flounder                           | 2017 |