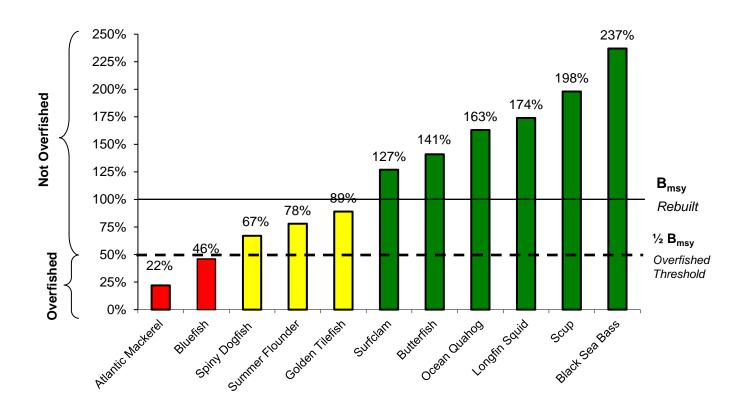

## Stock Size Relative to Biological Reference Points (as of 6/2/20)

## Notes:

- Unknown B<sub>msy</sub> Illex squid, monkfish (NFMA & SFMA), blueline tilefish (North of Cape Hatteras), and chub mackerel.
- Of the 15 species managed by the Council, 6 are above B<sub>msy</sub>, 5 are below B<sub>msy</sub>, and 4 are unknown.

| Year of data used to determine stock size |  |
|-------------------------------------------|--|
| 2016                                      |  |
| 2018                                      |  |
| 2018                                      |  |
| 2016                                      |  |
| 2016                                      |  |
| 2016                                      |  |
| 2016                                      |  |
| 2018                                      |  |
| 2015                                      |  |
| 2018                                      |  |
| 2017                                      |  |
|                                           |  |