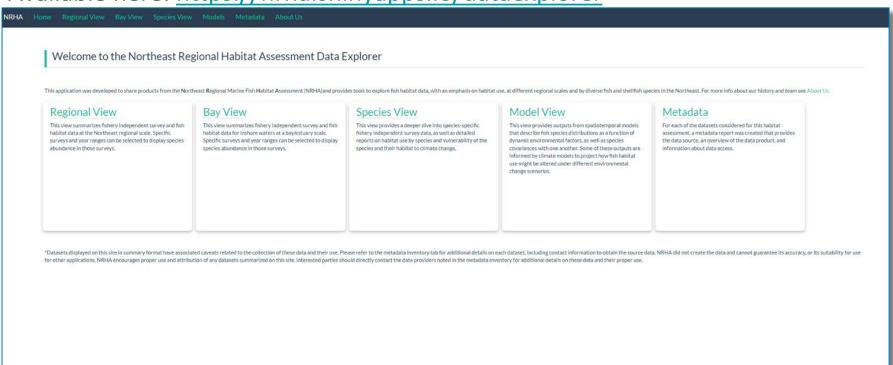

#### Climate vulnerability

- Species-habitat matrix and climate vulnerability narratives Habitat data visualization and decision support tools

- NRHA Data Explorer: R-Shiny application used to show trends in species distribution and abundance at state and regional scales, and to share other products and documentation
- Working with partners at Mid-Atlantic Ocean Data Portal, Northeast Ocean Data Portal, and possibly NOAA DisMAP to share selected products