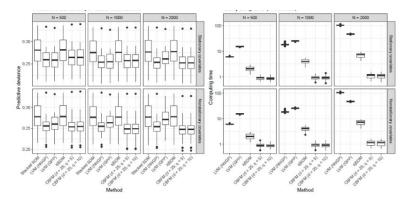

y-level Basis Function model**

#### Related to GAMS

 Basis functions (BF) model covariance in space & time



Spatio-Temporal Joint Species Distribution Modeling: A Community-Level Basis Function Approach

Francis K.C. Hui\*1, David I. Warton2, Scott D. Foster3, Nicole A. Hill4, and Christopher R. Haak5

¹Research School of Finance, Actuarial Studies and Statistics, The Australian National University, Canberra, Australia ²School of Mathematics and Statistics, The University of New South Wales, Sydney, Australia ³Data61, Commonwealth Scientific and Industrial Research Organization, Hobart, Australia ⁴Institute for Marine and Antarctic Studies, University of Tasmania, Hobart, Australia ⁵Northeast Fisheries Science Centre, National Oceanic and Atmospheric Administration, Highlands NJ, USA



- Methods Manuscript w/ Simulation Studies
- R package (Github repository, June public release)



## **CBFM: NRHA Application**

- 97 spp-stages from NMFS bottom-trawl surveys
  - Demersal & pelagic spp., managed, common, & prey
  - Training 2000-2014 (n > 9000 obs)
  - Testing 2015-2019 (n > 3000 obs)
- Combined **Spring & Fall** surveys
- 13 Predictor variables
  - Surface & bottom temperature (monthly & annual min/max), salinity (surface & bottom), sea surface height, correlates of depth (optical environment, hydrodynamic stress)
- Spatiotemporal Basis Functions (intra-year) & random effect of year

**Predictor Variables: Correlates of Depth** 

- Depth is an informative predictor, but mostly a proxy for other factors
  - Spp may alter use of depth as they track other causal factors