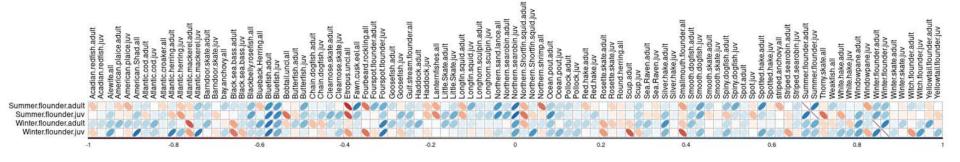

## Focus Species (65+, important to managers)

- Mid-Atlantic Council: Atlantic and chub mackerel, butterfish, longfin and shortfin squid, surfclam, ocean quahog, summer flounder, scup, black sea bass, bluefish, golden and blueline tilefish, spiny dogfish
- New England Council: Cod, cusk, haddock, pollock, Acadian redfish, plaice, halibut, winter flounder, witch flounder, yellowtail flounder, wolffish, windowpane, ocean pout, offshore, red, and white hake, monkfish, Atlantic herring, salmon, skates (seven species), red crab, sea scallop
- Additional Atlantic States Marine Fisheries Commission (ASMFC): Eel, lobster, croaker, menhaden, striped bass, Atlantic sturgeon, black drum, cobia, horseshoe crab, Jonah crab, northern shrimp, red drum, shad and river herring, Spanish mackerel, spot, spotted seatrout, tautog, weakfish, coastal sharks
- Highly migratory with Habitat Areas of Particular Concern (HAPC) designations: Sandbar shark, dusky shark