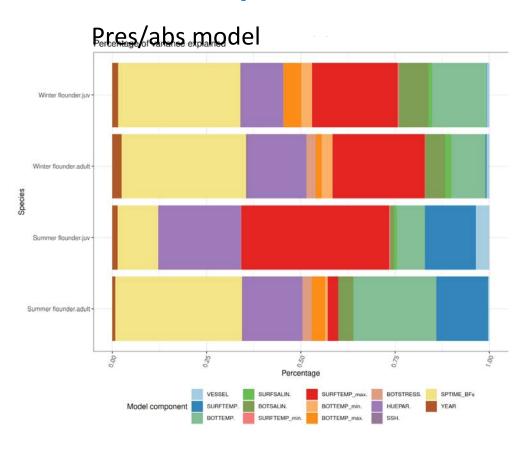

#### Scientific publications/reports

Community-level Basis Function Modeling methods paper and R package; others in development