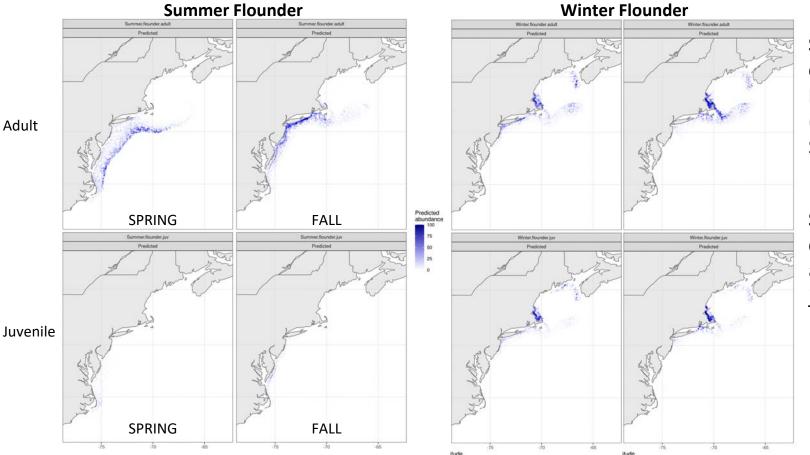

#### Habitat use

- Species profiles: Summarize life history and habitat use for each focus species
- Stage-based, single species and joint species distribution models (SDMs)
- Inshore Habitat Report