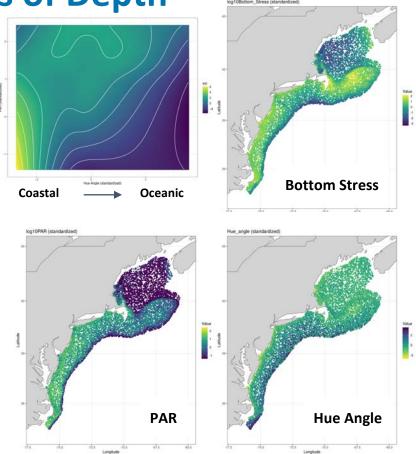

#### Data inventory

- Catch data from state and federal fisheries-independent surveys; including comparison table
- Environmental datasets (used as model covariates)
- One page metadata document for each survey or data set