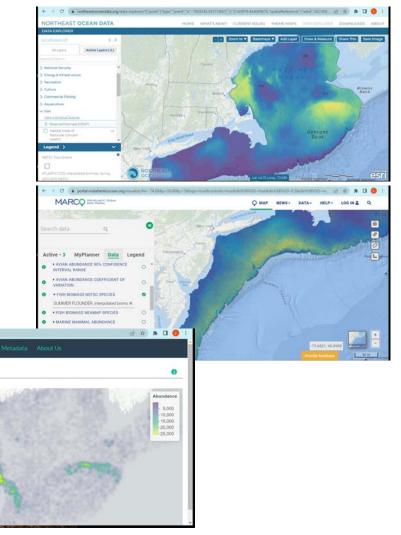

#### Climate vulnerability

- Species-habitat matrix and climate vulnerability narratives Habitat data visualization and decision support tools

- NRHA Data Explorer: R-Shiny application used to show trends in species distribution and abundance at state and regional scales, and to share other products and documentation
- Working with partners at Mid-Atlantic Ocean Data Portal, Northeast Ocean Data Portal, and possibly NOAA DisMAP to share selected products