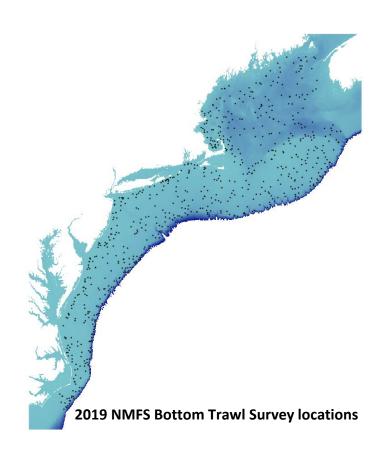

#### **Data inventory**

| Α                                               | B                  | 0                | D                    | E         |         |
|-------------------------------------------------|--------------------|------------------|----------------------|-----------|---------|
| Name                                            | Region             | Inshore/Offshore | Source               | Type      | Data    |
| Simple Ocean Data Assimilation (SODA3.3.1)      | Entire Atlantic Co | Offshore         | NOAA, University of  | Point     | botton  |
| Northwest Atlantic Regional Climatology         |                    | Offshore         | NOAA                 |           | surfac  |
| NOAA OI SST V2 High Resolution Dataset          | Global             | Offshore         | NOAA                 | gridded   | Surfac  |
| HYCOM + NCODA Global 1/12" Reanalysis           | Global             | Offshore         | COAPS                | gridded   | 3D His  |
| Ocean Acidification tool for the Chesapeake Bay | Chesapeake Bay     | Inshore/Offshore | VIMS/NOAA            | gridded   | surfac  |
| NARR Model based (assimlated, reanalysis)       |                    | Offshore         | NOAA                 |           | High-r  |
| eMOLT                                           |                    | Offshore         | NOAA                 |           | Botton  |
| Estuarine salinity zones in US                  | US                 | Inshore          | NOAA                 | shapefile | Salinit |
| NASA Ocean Color                                | Global             |                  | NASA                 |           | ocean   |
| 2_nes_zoo - Kevin F.                            |                    |                  |                      |           |         |
| NOAA NMFS Water Column Properties Data          | NC to Maine        | Offshore         | NOAA                 | spredshe  | sufrac  |
| USGS Water Data for the Nation                  | US                 |                  | USGS                 |           | realtin |
| Chesapeake Bay Program Water Quality            | Chesapeake Bay     | Inshore          | Chesapeake Bay P     | points    | physic  |
| Seafloor Salinity (pss)                         | Global             | Inshore/Offshore | Marine Conservation  | shapefile | botton  |
| Salinity Zones for the Gulf of Maine            | Gulf of Maine      | Inshore          | Fish and Wildlife Se | gridded   | Salinit |
|                                                 |                    |                  |                      |           |         |