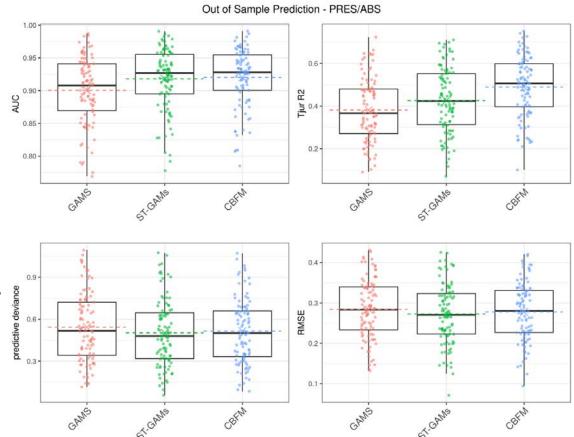

#### Scientific publications/reports

Community-level Basis Function Modeling methods paper and R package; others in development