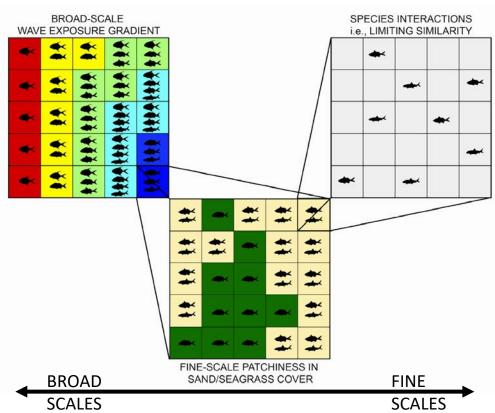

ological tolerances** of the organism:
    - Temperature, salinity, flow regime
  - Basic ecological requirements:
    - Refuge from predators, food availability
  - Multiple life stages (often with differing requirements)
  - **Dynamic** factors that fluctuate over time

We generally infer habitat suitability based on species distributions; (i.e., if fish are there, they like something about that place)

## **Habitat Use & Community Ecology**

- Habitat use patterns are shaped by multiple processes:
  - 1. **"Environmental filtering" -**Are abiotic conditions
    compatible with the
    limitations of the animal?
  - 2. **Biotic interactions** Animals act on one another, influencing use of space
  - 3. Dispersal limitations
  - Induce (+) or (-) correlations in spp pres/abs or abundance



## **How Can Biotic Interactions Affect Habitat Use?**

- Competition: (-) Species with similar niches may exclude each other
- Migratory coupling: (+) Movement of a consumer is driven by that of its prey
- Non-consumptive effects: (-) "Fear" of predators alters use of space by prey
- Social interactions: (+) Information exchange b/w species that share common predators or prey
- Can "scale-up"!



Connel 1961 - Competition







## **Characterizing Habitat: A comprehensive strategy**

### Stage-based approach

- Partitioning spp. into distinct classes based on ontogeny (i.e., juveniles & adults)
- Better resolution of stage-specific requirements or habitat shifts?

#### Joint-species distribution model

- Using a novel spatiotemporal approach (CBFM) w/ comparison to GAMs
- Improved pred