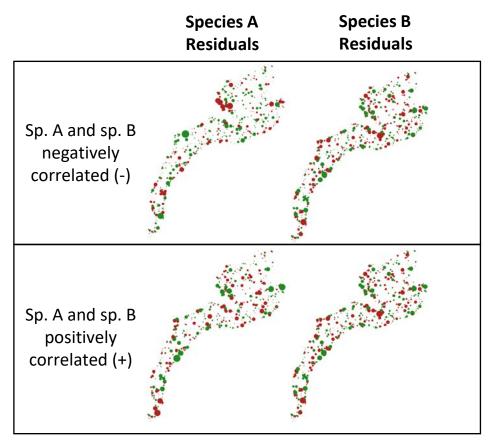

#### Habitat use

- Species profiles: Summarize life history and habitat use for each focus species
- Stage-based, single species and joint species distribution models (SDMs)
- Inshore Habitat Report