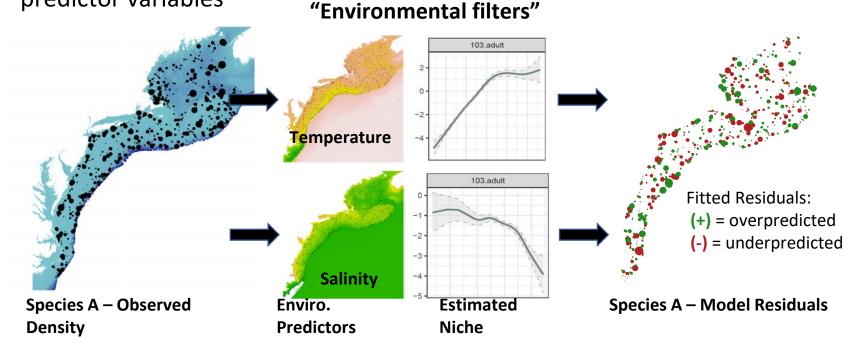

s & possible ecological insights?

#### Dynamic & ecologically relevant covariates

- Temporally varying predictors that reflect dynamic nature of the system
- Predictors with direct consequences for ecological function of animals

## **How Do We Assess Habitat Use?**

- Based on observed densities, measured by surveys
- Sampling is very sparse in space and time (e.g., NMFS Bottom Trawl)
  - NE Shelf ≈ 260,000 km<sup>2</sup> area
  - ≈700 tows/year (spring & fall)
  - < 0.1 km<sup>2</sup> surveyed by a tow
  - < 0.1% of seabed annually</li>
- How do we use make use of sparse data?



## **SDMs: A Mechanistic View of Habitat**

• **Species Distribution Models** (SDMs) estimate the habitat "niche" of organisms by relating observed densities to measured **environmental** predictor variables



## Joint SDMS: Making More of Model Residuals

- In single-species SDMs,residuals = "error"
- In a multi-species context,
   residual patterns across species
   may contain information about
   underlying processes (i.e.,
   missing predictors, dispersal,
   interactions)
- Joint SDMs model residual covariance & exploit it to produce more realistic estimates of species assemblages



## **CBFM: Community-level Basis Function model**

#### Related to GAMS

 Basis functions (BF) model covariance in space & time



Spatio-Temporal Joint Species Distribution Modeling: A Community-Level Basis Function Approach

Francis K.C. Hui\*1, David I. Warton2, Scott D. Foster3, Nicole A. Hill4, and Christopher R. Haak5

¹Research School of Finance, Actuarial Studies and Statistics, The Australian Nation