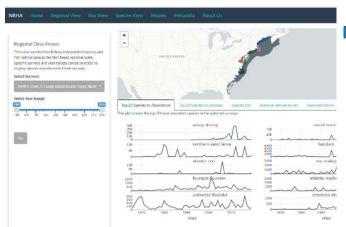

#### Climate vulnerability

- Species-habitat matrix and climate vulnerability narratives Habitat data visualization and decision support tools

- NRHA Data Explorer: R-Shiny application used to show trends in species distribution and abundance at state and regional scales, and to share other products and documentation
- Working with partners at Mid-Atlantic Ocean Data Portal, Northeast Ocean Data Portal, and possibly NOAA DisMAP to share selected products