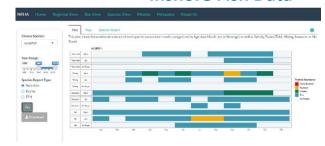

#### Climate vulnerability

- Species-habitat matrix and climate vulnerability narratives Habitat data visualization and decision support tools

- NRHA Data Explorer: R-Shiny application used to show trends in species distribution and abundance at state and regional scales, and to share other products and documentation
- Working with partners at Mid-Atlantic Ocean Data Portal, Northeast Ocean Data Portal, and possibly NOAA DisMAP to share selected products