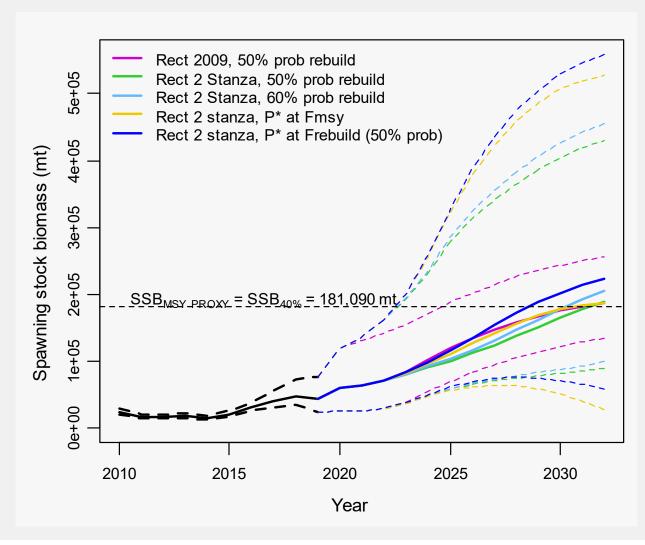

### Rebuilding projections (Fmsy = 0.22, SSBmsy = 181,090)

- Recruitment: 2009 onward
  - 10-year rebuilding with 50% probability (Frebuild = 0.01)
- Recruitment: 2-stanza
  - 10-year rebuilding with 50% probability (Frebuild = 0.14)
  - 10-year rebuilding with 60% probability (Frebuild = 0.12)
  - P\* at Fmsy = 0.22 with 150% CV
  - P\* at Frebuild = 0.14 with 150% CV

## **Projected SSB**

|                                          | SSB in 2032 | Prob. Rebuilt |
|------------------------------------------|-------------|---------------|
| Rect 2009, 50% prob rebuild              | 187,093     | 0.566         |
| Rect 2 Stanza, 50% prob rebuild          | 188,731     | 0.534         |
| Rect 2 Stanza, 60% prob rebuild          | 204,796     | 0.605         |
| Rect 2 stanza, P* at Fmsy                | 186,886     | 0.515         |
| Rect 2 stanza, P* at Frebuild (50% prob) | 222,817     | 0.623         |