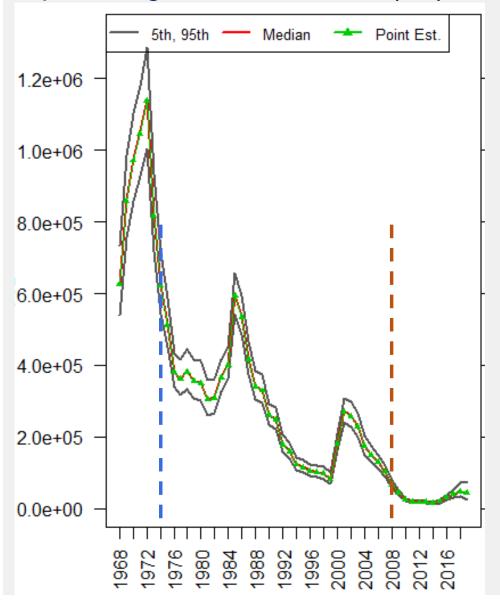

**Science Center** 

# 2021 Atlantic mackerel MT assessment: Rebuilding projections

Kiersten Curti NEFSC, Stock assessment lead March 2022



## **Key Assumptions**

- Interim year(s) catches
  - 2020: 18,014 mt
  - 2021: 12,220 mt
  - 2022: 12,055 mt
- Recruitment Empirical CDFs derived based on recruitment estimates from:
  - 2009 onward (period of recent low recruitment)
  - Two stanza:
    - If SSB is less than ½ SSB MSY (90,545 mt): 2009 onward
    - Otherwise: 1975 onward
    - Odds Ratio (thanks to Paul Rago) = 9.167, X<sup>2</sup> prob = 0.998)
    - 2000 iterations were run for each projection scenario and the year the ½ SSB MSY threshold was reached varied among iterations

#### **ASAP** estimates:

#### Spawning stock biomass (mt)



#### Recruitment (000s)



### Rebuilding projections (Fmsy = 0.22, SSBmsy = 181,090)

- Recruitment: 2009 onward
  - 10-year rebuilding with 50% probability (Frebuild = 0.01)
- Recruitment: 2-stanza
  - 10-year rebuilding with 50% probability (Frebuild = 0.14)
  - 10-year rebuilding with 60% probability (Frebuild = 0.12)
  - P\* at Fmsy = 0.22 with 150% CV
  - P\* at Frebuild = 0.14 with 150% CV

## **Projected Recruitment**

|                                 | Median Recruitment in 2032 |
|---------------------------------|----------------------------|
| Rect 2009, 50% prob rebuild     | 128,775                    |
| Rect 2 Stanza, 50% prob rebui   | ld 157,790                 |
| Rect 2 Stanza, 60% prob rebui   | ld 162,097                 |
| Rect 2 stanza, P* at Fmsy       | 146,68