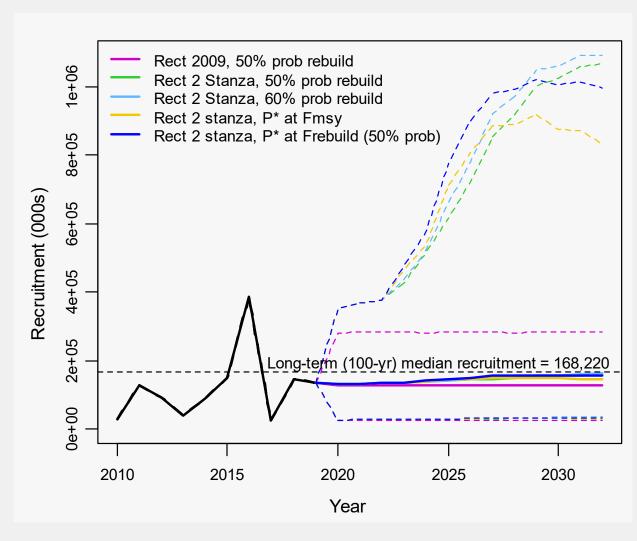

### Rebuilding projections (Fmsy = 0.22, SSBmsy = 181,090)

- Recruitment: 2009 onward
  - 10-year rebuilding with 50% probability (Frebuild = 0.01)
- Recruitment: 2-stanza
  - 10-year rebuilding with 50% probability (Frebuild = 0.14)
  - 10-year rebuilding with 60% probability (Frebuild = 0.12)
  - P\* at Fmsy = 0.22 with 150% CV
  - P\* at Frebuild = 0.14 with 150% CV

## **Projected Recruitment**

|                                 | Median Recruitment in 2032 |
|---------------------------------|----------------------------|
| Rect 2009, 50% prob rebuild     | 128,775                    |
| Rect 2 Stanza, 50% prob rebui   | ld 157,790                 |
| Rect 2 Stanza, 60% prob rebui   | ld 162,097                 |
| Rect 2 stanza, P* at Fmsy       | 146,680                    |
| Rect 2 stanza, P* at Frebuild ( | 50% prob) 155,298          |