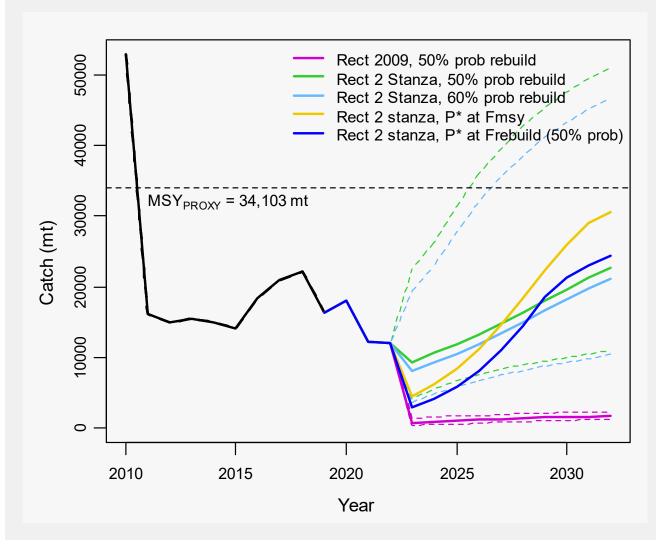

### Rebuilding projections (Fmsy = 0.22, SSBmsy = 181,090)

- Recruitment: 2009 onward
  - 10-year rebuilding with 50% probability (Frebuild = 0.01)
- Recruitment: 2-stanza
  - 10-year rebuilding with 50% probability (Frebuild = 0.14)
  - 10-year rebuilding with 60% probability (Frebuild = 0.12)
  - P\* at Fmsy = 0.22 with 150% CV
  - P\* at Frebuild = 0.14 with 150% CV

## **Projected Catch**

| Median Catc                              | h in 2032 |
|------------------------------------------|-----------|
| Rect 2009, 50% prob rebuild              | 1,692     |
| Rect 2 Stanza, 50% prob rebuild          | 22,672    |
| Rect 2 Stanza, 60% prob rebuild          | 21,215    |
| Rect 2 stanza, P* at Fmsy                | 30,564    |
| Rect 2 stanza, P* at Frebuild (50% prob) | 24,459    |