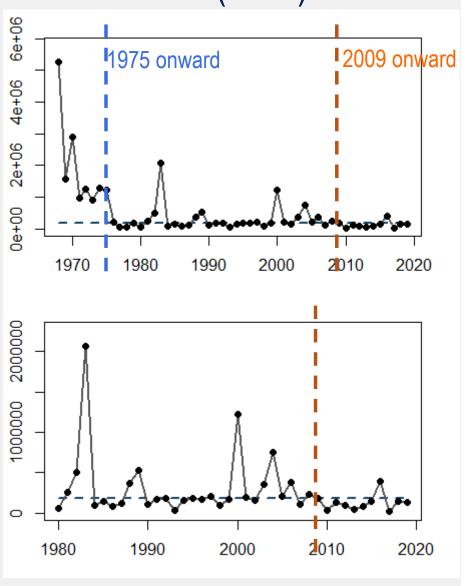

**Science Center** 

# 2021 Atlantic mackerel MT assessment: Rebuilding projections

Kiersten Curti NEFSC, Stock assessment lead March 2022



## **Key Assumptions**

- Interim year(s) catches
  - 2020: 18,014 mt
  - 2021: 12,220 mt
  - 2022: 12,055 mt
- Recruitment Empirical CDFs derived based on recruitment estimates from:
  - 2009 onward (period of recent low recruitment)
  - Two stanza:
    - If SSB is less than ½ SSB MSY (90,545 mt): 2009 onward
    - Otherwise: 1975 onward
    - Odds Ratio (thanks to Paul Rago) = 9.167, X<sup>2</sup> prob = 0.998)
    - 2000 iterations were run for each projection scenario and the year the ½ SSB MSY threshold was reached varied among iterations

#### **ASAP** estimates:

#### Spawning stock biomass (mt)



#### Recruitment (000s)



### Rebuilding projections (Fmsy = 0.22, SSBmsy = 181,090)

- Recruitment: 2009 onward
  - 10-year rebuilding with 50% probability (Frebuild = 0.01)
- Recruitment: 2-stanza
  - 10-year rebuilding with 50% probability (Frebuild = 0.14)
  - 10-year rebuilding with 60% probability (Frebuild = 0.12)
  - P\* at Fmsy = 0.22 with 150% CV
  - P\* at Frebuild = 0.14 with 150% CV

## **Projected Recruitment**

|                                 | Median Recruitment in 2032 |
|---------------------------------|----------------------------|
| Rect 2009, 50% prob rebuild     | 128,775                    |
| Rect 2 Stanza, 50% prob rebui   | ld 157,790                 |
| Rect 2 Stanza, 60% prob rebui   | ld 162,097                 |
| Rect 2 stanza, P* at Fmsy       | 146,680                    |
| Re