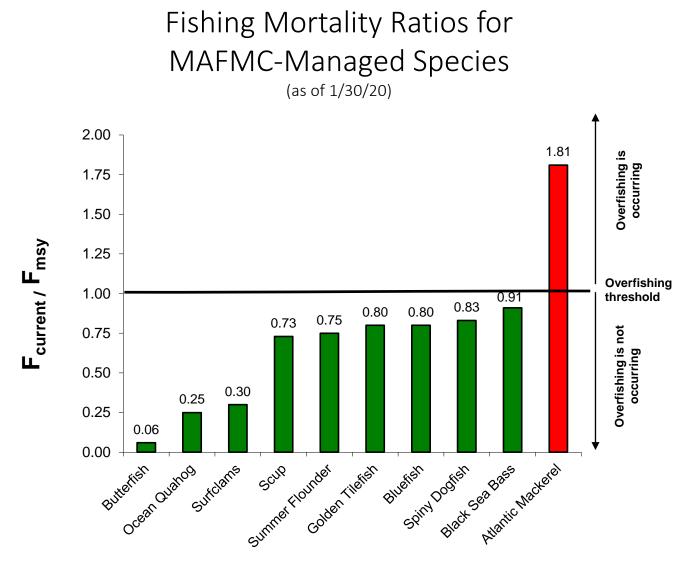

## Notes:

- Unknown fishing mortality: *Illex* squid, Longfin squid, monkfish (NFMA and SFMA), and blueline tilefish (North of Cape Hatteras).
- In March 2019, the Council approved an amendment with management measures for Atlantic chub mackerel. These measures have not yet been approved by NOAA Fisheries. The chub mackerel fishing mortality rate is unknown.

| Year of data used to<br>determine stock size |      |
|----------------------------------------------|------|
| Atlantic Mackerel                            | 2016 |
| Black Sea Bass                               | 2018 |
| Bluefish                                     | 2018 |
| Butterfish                                   | 2016 |
| Golden Tilefish                              | 2016 |
| Ocean Quahog                                 | 2016 |
| Spiny Dogfish                                | 2017 |
| Surfclam                                     | 2015 |
| Scup                                         | 2018 |
| Summer Flounder                              | 2017 |