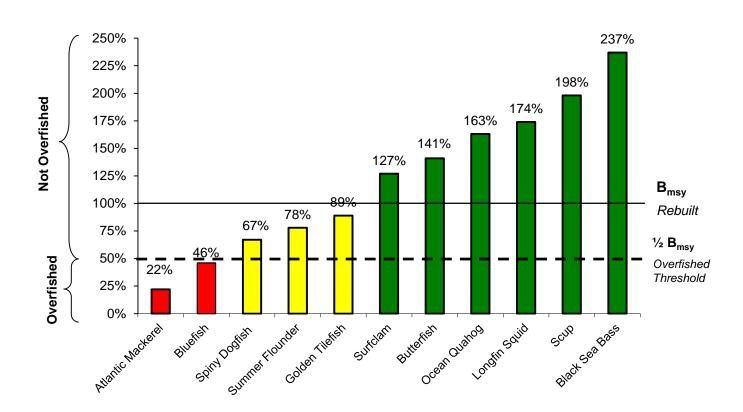

## Stock Size Relative to Biological Reference Points (as of 1/30/20)

## Notes:

- Unknown B<sub>msy</sub> Illex squid, monkfish (NFMA & SFMA), blueline tilefish (North of Cape Hatteras)
- Of the 14 stocks managed by the Council, 6 are above  $B_{msy},\,5$  are below  $B_{msy},\,$  and 3 are unknown.
- In March 2019, the Council approved an amendment with management measures for Atlantic chub mackerel. These measures have not yet been approved by NOAA Fisheries. Chub mackerel B<sub>msv</sub> is unknown.

| Year of data used to<br>determine stock size |      |
|----------------------------------------------|------|
| Atlantic Mackerel                            | 2016 |
| Black Sea Bass                               | 2018 |
| Bluefish                                     | 2018 |
| Butterfish                                   | 2016 |
| Golden Tilefish                              | 2016 |
| Longfin Squid                                | 2016 |
| Ocean Quahog                                 | 2016 |
| Spiny Dogfish                                | 2018 |
| Surfclam                                     | 2015 |
| Scup                                         | 2018 |
| Summer Flounder                              | 2017 |