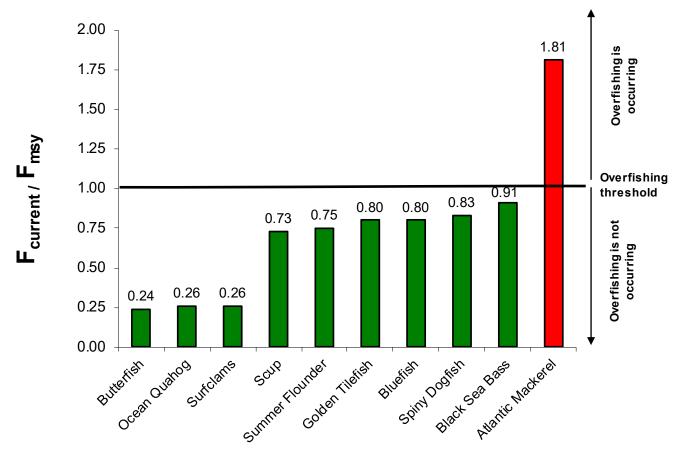

## Fishing Mortality Ratios for MAFMC-Managed Species

(as of 3/22/21)

## Notes:

- Unknown fishing mortality: Illex squid, Longfin squid, monkfish (NFMA and SFMA), blueline tilefish (North of Cape Hatteras), and chub mackerel.
- Of the 15 species managed by the Council, 9 are above  $F_{msy}$ , 1 is above, and 5 are unknown.

| Year of data used to        |      |
|-----------------------------|------|
| determine fishing mortality |      |
| Atlantic Mackerel           | 2016 |
| Black Sea Bass              | 2018 |
| Bluefish                    | 2018 |
| Butterfish                  | 2019 |
| Golden Tilefish             | 2016 |
| Ocean Quahog                | 2019 |
| Spiny Dogfish               | 2017 |
| Surfclam                    | 2019 |
| Scup                        | 2018 |
| Summer Flounder             | 2017 |