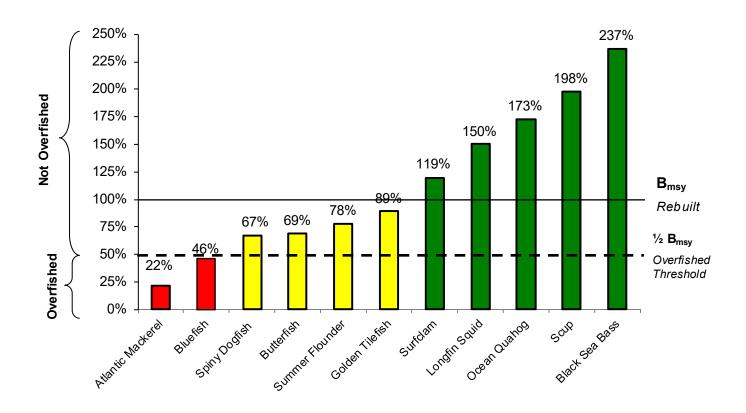

## Stock Size Relative to Biological Reference Points

(as of 3/22/21)

## Notes:

- Unknown B<sub>msy</sub> Illex squid, monkfish (NFMA & SFMA), blueline tilefish (North of Cape Hatteras), and chub mackerel.
- Of the 15 species managed by the Council, 5 are above  $B_{msy},\,6$  are below  $B_{msy},\,$  and 4 are unknown.

| Year of data used to determine stock size |           |
|-------------------------------------------|-----------|
| Atlantic Mackerel                         | 2016      |
| Black Sea Bass                            | 2018      |
| Bluefish                                  | 2018      |
| Butterfish                                | 2019      |
| Golden Tilefish                           | 2016      |
| Longfin Squid                             | 2018-2019 |
|                                           | (average) |
| Ocean Quahog                              | 2019      |
| Spiny Dogfish                             | 2018      |
| Surfclam                                  | 2019      |
| Scup                                      | 2018      |
| Summer Flounder                           | 2017      |