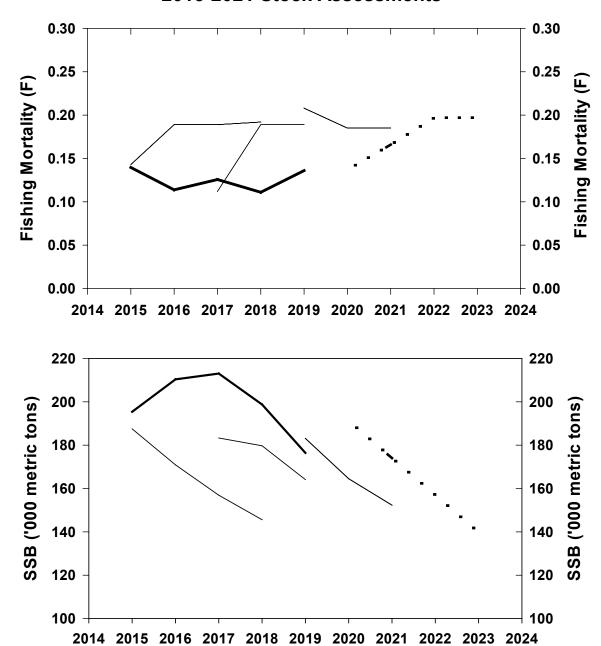

## **Scup Projection Retrospective 2015-2021 Stock Assessments**

Projected F and SSB from the 2015 SAW 60, 2017 Update, and 2019 Operational assessments are plotted with fine lines.

F and SSB estimates from the 2021 Management Track assessment are plotted with the bold solid line; projected F and SSB from the 2021 Management Track assessment are plotted with the bold dashed line.