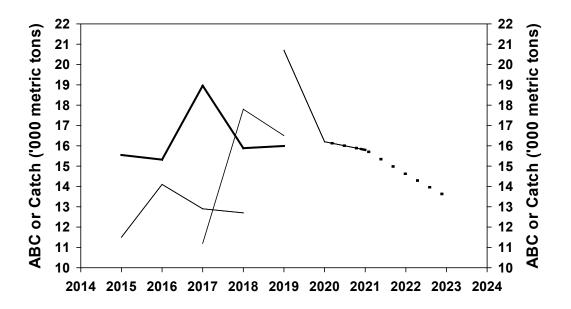

## Scup Projection Retrospective 2015-2021 Stock Assessments

Projected F and SSB from the 2015 SAW 60, 2017 Update, and 2019 Operational assessments are plotted with fine lines.

Catch estimates from the 2021 Management Track assessment are plotted with the bold solid line; projected ABC from the 2021 Management Track assessment are plotted with the bold dashed line.